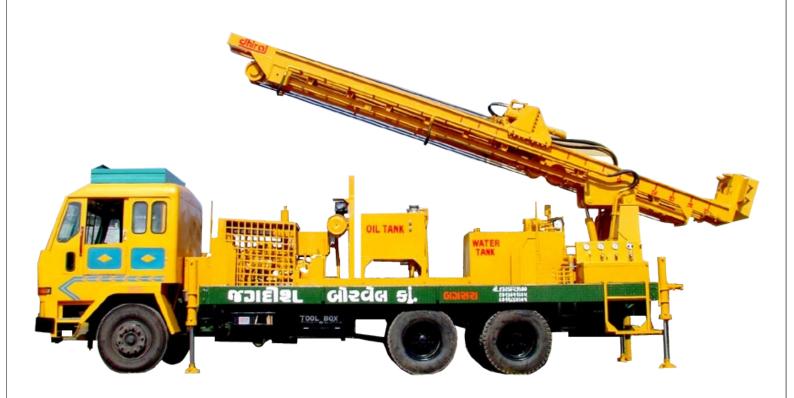

## **Product Detail DEW 1000**

DEW-1000 is very hot in water well sector drilling industries. Specially in African countries. Most of African countries they have water level near around 300mtr. For this it required 15' feet (3 mtr) drill pipe or 20' feet (6 mtr) drill pipe. This product model have two options are available one is single truck mounted with truck engine drive hydraulic operation and second is two truck mounted deck engine drive hydraulic operation. By using DEW-1000 you can drill up to max. 1200 feet (370mtr) in 4" (100mm) to 10" (250mm) drilling diameter.

## **Technical Details**

| Depth:                            | 6 1/2" dia bore holes to a depth of 300mtr(1000ft) using 4.5" drill rod          |
|-----------------------------------|----------------------------------------------------------------------------------|
|                                   | 10" dia bore holes to a depth of 150mtr (500ft) using 4.5" drill rod             |
| Prime mover:                      | Through PTO drive from truck engine or seprate deck engine                       |
| Mast:                             | 10" 'C' channel box type structure                                               |
|                                   | Max capacity- 17 tons(37400lbs)                                                  |
|                                   | Height - 8.2 mtr (27ft)                                                          |
|                                   | Rod handling 4.5 mtr (15ft)                                                      |
| Rod changer with auxillary winch: | Manually operated three rod changer with 2000kgs capacity pull up                |
|                                   | winch to carry drill pipes, hammer & other tools                                 |
| Break out:                        | To open the drill joints hydraulic break out cylinder of 300mm stroke            |
|                                   | will be provided                                                                 |
| Hydraulic system:                 | Hydraulic pressure : 221 kg/ cm2 (3000psi)                                       |
|                                   | Pull up speed : 37mtr / min (122ft / min)                                        |
|                                   | Pull up force : 8591kg (18900 lbs)                                               |
|                                   | Pull down force : 5897kgs (12973 lbs)                                            |
|                                   | Pull down speed : 53 mtr/min (175ft / min)                                       |
| Reeving ration:                   | 1:3                                                                              |
| Rotary head:                      | Maximum torque 303kg-mtrs(26400 inch-lbs)                                        |
| Rotary head speed:                | 0 To 100                                                                         |
| Water injection pump:             | 80lpm water pump driven by hydraulic motor                                       |
| Optional attachment:              | Hydraulic motor drive mud pump, welding machine, diesel or oil filling pump      |
| Suitable compressor:              | 900cfm@200psi; 1100cfm@300psi                                                    |
| Jack:                             | Four hydraulic leveling jack for proper leveling drill point with separate lever |
|                                   |                                                                                  |