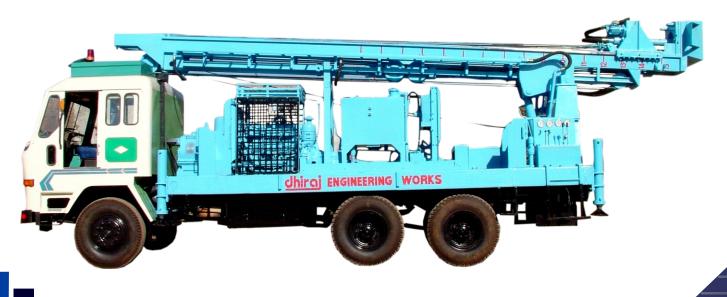

## **Product Detail DEW 1000**

DEW-1000 is very hot in water well sector drilling industries. Specially in African countries. Most of African countries they have water level near around 300mtr. For this it required 15' feet (3 mtr) drill pipe or 20' feet (6 mtr) drill pipe. This product model have two options are available one is single truck mounted with truck engine drive hydraulic operation and second is two truck mounted deck engine drive hydraulic operation. By using DEW-1000 you can drill up to max. 1200 feet (370mtr) in 4" (100mm) to 10" (250mm) drilling diameter.

## **Technical Details**

| Depth:                            | 6 1/2" dia bore holes to a depth of 300mtr(1000ft) using 4.5" drill rod          |
|-----------------------------------|----------------------------------------------------------------------------------|
|                                   | 10" dia bore holes to a depth of 150mtr (500ft) using 4.5" drill rod             |
| Prime mover:                      | Through PTO drive from truck engine or seprate deck engine                       |
| Mast:                             | 10" 'C' channel box type structure                                               |
|                                   | Max capacity- 17 tons(37400lbs)                                                  |
|                                   | Height - 8.2 mtr (27ft)                                                          |
|                                   | Rod handling 4.5 mtr (15ft)                                                      |
| Rod changer with auxillary winch: | Manually operated three rod changer with 2000kgs capacity pull up                |
|                                   | winch to carry drill pipes, hammer & other tools                                 |
| Break out:                        | To open the drill joints hydraulic break out cylinder of 300mm stroke            |
|                                   | will be provided                                                                 |
| Hydraulic system:                 | Hydraulic pressure : 221 kg/ cm2 (3000psi)                                       |
|                                   | Pull up speed : 37mtr / min (122ft / min)                                        |
|                                   | Pull up force : 8591kg (18900 lbs)                                               |
|                                   | Pull down force : 5897kgs (12973 lbs)                                            |
|                                   | Pull down speed : 53 mtr/min (175ft / min)                                       |
| Reeving ration:                   | 1:3                                                                              |
| Rotary head:                      | Maximum torque 303kg-mtrs(26400 inch-lbs)                                        |
| Rotary head speed:                | 0 To 100                                                                         |
| Water injection pump:             | 80lpm water pump driven by hydraulic motor                                       |
| Optional attachment:              | Hydraulic motor drive mud pump, welding machine, diesel or oil filling pump      |
| Suitable compressor:              | 900cfm@200psi; 1100cfm@300psi                                                    |
| Jack:                             | Four hydraulic leveling jack for proper leveling drill point with separate lever |
|                                   |                                                                                  |