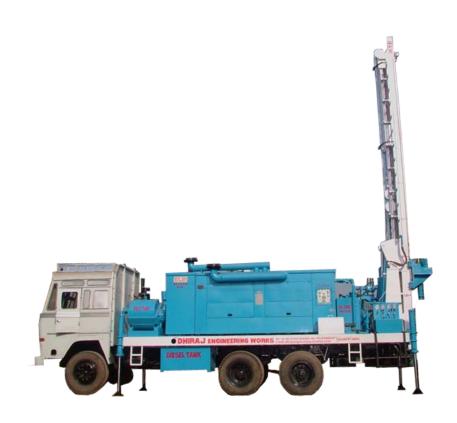

## **Product Detail DEW 1000**

DEW-1000 is very hot in water well sector drilling industries. Specially in African countries. Most of African countries they have water level near around 300mtr. For this it required 15' feet (3 mtr) drill pipe or 20' feet (6 mtr) drill pipe. This product model have two options are available one is single truck mounted with truck engine drive hydraulic operation and second is two truck mounted deck engine drive hydraulic operation. By using DEW-1000 you can drill up to max. 1200 feet (370mtr) in 4" (100mm) to 10" (250mm) drilling diameter.

## **Technical Details**

| Depth:                            | 6 1/2" dia bore holes to a depth of 300mtr(1000ft) using 4.5" drill rod          |
|-----------------------------------|----------------------------------------------------------------------------------|
|                                   | 10" dia bore holes to a depth of 150mtr (500ft) using 4.5" drill rod             |
| Prime mover:                      | Through PTO drive from truck engine or seprate deck engine                       |
| Mast:                             | 10" 'C' channel box type structure                                               |
|                                   | Max capacity- 17 tons(37400lbs)                                                  |
|                                   | Height - 8.2 mtr (27ft)                                                          |
|                                   | Rod handling 4.5 mtr (15ft)                                                      |
| Rod changer with auxillary winch: | Manually operated three rod changer with 2000kgs capacity pull up                |
|                                   | winch to carry drill pipes, hammer & other tools                                 |
| Break out:                        | To open the drill joints hydraulic break out cylinder of 300mm stroke            |
|                                   | will be provided                                                                 |
| Hydraulic system:                 | Hydraulic pressure : 221 kg/ cm2 (3000psi)                                       |
|                                   | Pull up speed : 37mtr / min (122ft / min)                                        |
|                                   | Pull up force : 8591kg (18900 lbs)                                               |
|                                   | Pull down force : 5897kgs (12973 lbs)                                            |
|                                   | Pull down speed : 53 mtr/min (175ft / min)                                       |
| Reeving ration:                   | 1:3                                                                              |
| Rotary head:                      | Maximum torque 303kg-mtrs(26400 inch-lbs)                                        |
| Rotary head speed:                | 0 To 100                                                                         |
| Water injection pump:             | 80lpm water pump driven by hydraulic motor                                       |
| Optional attachment:              | Hydraulic motor drive mud pump, welding machine, diesel or oil filling pump      |
| Suitable compressor:              | 900cfm@200psi; 1100cfm@300psi                                                    |
| Jack:                             | Four hydraulic leveling jack for proper leveling drill point with separate lever |
|                                   |                                                                                  |